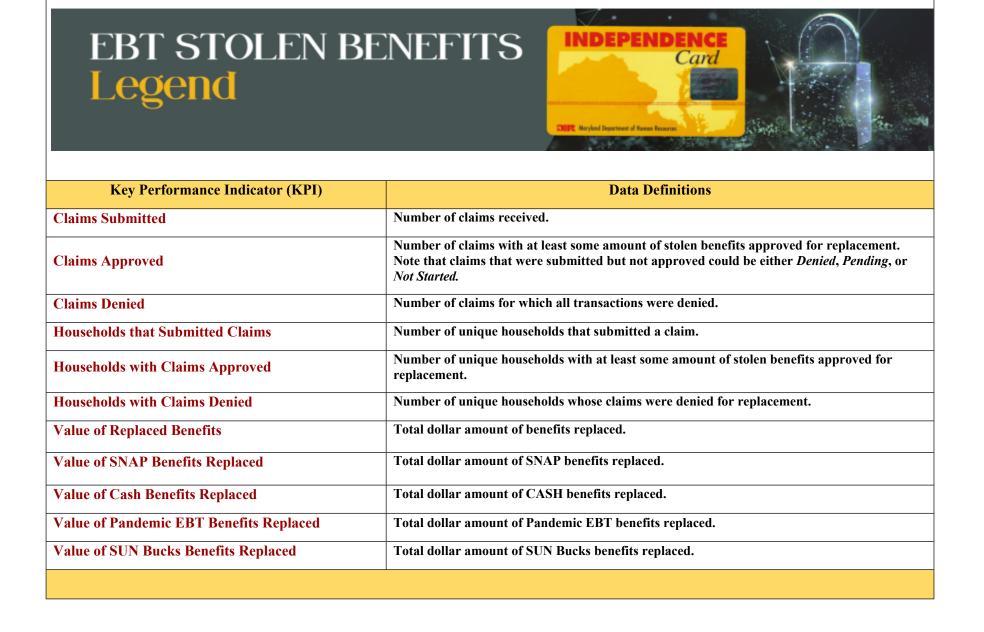

Number of Claims Submitted

86,552

Number of Households that Submitted Claims 65,280

**Value of Replaced Benefits** 

\$37,856,836.00

**Number of Claims Approved** 

71,267

**Number of Households with Claims Approved** 

58,557

Value of SNAP Benefits Replaced

\$29,814,746.00

Value of Cash Benefits Replaced

\$7,969,203.00

**Number of Claims Denied** 

15,253

Number of Households with Claims Denied

6,719

Value of Pandemic EBT Benefits Replaced

\$41,925.00

Value of SUN Bucks Benefits Replaced

\$30,962.00